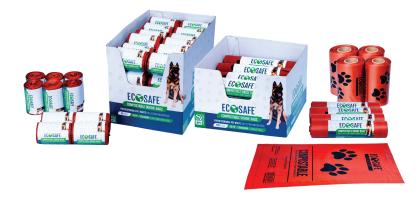

| PRODUCT<br>CODE | DESCRIPTION                                    | SIZE<br>(IN)   | MIL | BAGS/<br>ROLL | ROLLS/<br>CASE | BAGS/<br>CASE |
|-----------------|------------------------------------------------|----------------|-----|---------------|----------------|---------------|
| CBD864-18       | Compostable Doggie Bags - Leash Dispenser Roll | 9x13           | 0.6 | 18            | 48             | 864           |
| CBD1440-120     | Compostable Doggie Bags - Economy Roll         | 8x13           | 0.6 | 120           | 12             | 1440          |
| CBD4200         | Compostable Doggie Bags - Commercial Roll      | 8x13           | 0.6 | 700           | 6              | 4200          |
| DBD200          | Commercial Compostable Doggie Bag Dispenser    | 13.25x8.25x8.5 | N/A | N/A           | N/A            | N/A           |