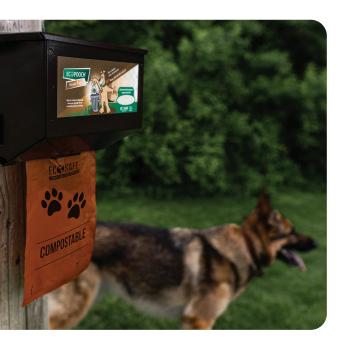

## **COMPOSTABLE DOGGIE BAGS**

FOR COLLECTION IN MUNICIPAL PROGRAMS, WHERE APPROVED. POUR LA COLLECTE DANS LES PROGRAMMES MUNICIPAUX, OÙ APPROUVÉS. CERT #890992

- A compostable option for municipalities that accept pet waste
- ✓ Cleanly and safely contains waste
- ✓ Only sold in Canada
- ✓ Certified compostable
- Environmentally-friendly packaging
  - ✓ 91% less packaging
  - ✓ Made from 100% recycled materials
  - ✓ 100% recyclable

| PRODUCT<br>CODE | DESCRIPTION                                    | SIZE<br>(IN)   | MIL | BAGS/<br>ROLL | ROLLS/<br>CASE | BAGS/<br>CASE |
|-----------------|------------------------------------------------|----------------|-----|---------------|----------------|---------------|
| CBD864-18       | Compostable Doggie Bags - Leash Dispenser Roll | 9x13           | 0.6 | 18            | 48             | 864           |
| CBD1440-120     | Compostable Doggie Bags - Economy Roll         | 8x13           | 0.6 | 120           | 12             | 1440          |
| CBD4200         | Compostable Doggie Bags - Commercial Roll      | 8x13           | 0.6 | 700           | 6              | 4200          |
| DBD200          | Commercial Compostable Doggie Bag Dispenser    | 13.25x8.25x8.5 | N/A | N/A           | N/A            | N/A           |