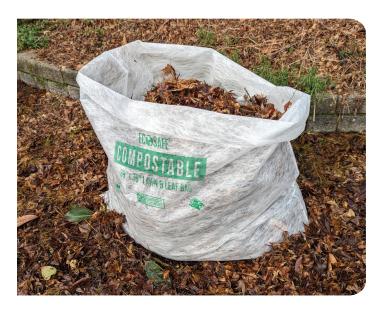

## COMPOSTABLE LAWN & LEAF BAG

ECSSAFE®

- Made from 100% annually renewable, plant-based materials
- Extra Strong Can easily hold over 50lbs of material, even wet.
- ✓ Available as a bag or tarp to suit your collection preference
- ✓ Certified compostable and composter approved