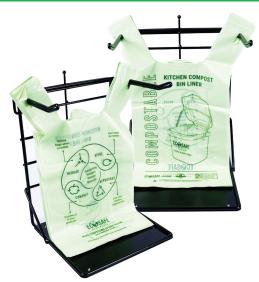

## **COMPOSTABLE CHECKOUT BAGS**

- ✓ Re-purpose as a food scraps bag
- ✓ Re-use for multiple grocery trips
- ✓ Up to 20lbs carrying capacity
- ✓ Extra Strong Puncture, tear, and zipper resistant
- ✓ Only sold in the USA
- ✓ Custom sizing and print available
- ✓ Certified compostable and composter approved

| PRODUCT<br>CODE | DESCRIPTION                                             | SIZE<br>(IN)  | CAPACITY<br>(lbs) | MIL  | BAGS/<br>PACK | PACKS/<br>CASE | BAGS/<br>CASE |
|-----------------|---------------------------------------------------------|---------------|-------------------|------|---------------|----------------|---------------|
| TB1620-85       | Compostable Checkout Bag - Small                        | 10x20" + 6.5" | 15                | 0.85 | 50            | 10             | 500           |
| TB1920-85       | Compostable Checkout Bag - Standard Size                | 12x20" +7"    | 15                | 0.85 | 50            | 10             | 500           |
| TB1920-10       | Compostable Checkout Bag - Standard Size - Extra Strong | 12x20" +7"    | 20                | 1.0  | 50            | 10             | 500           |