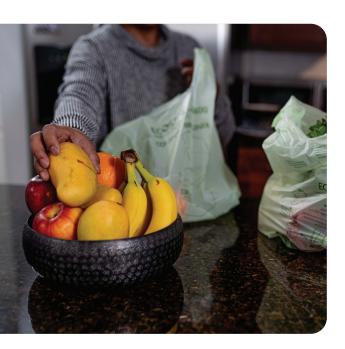

## **COMPOSTABLE CHECKOUT BAGS**

- ✓ Re-purpose as a food scraps bag
- ✓ Re-use for multiple grocery trips
- ✓ Up to 20lbs carrying capacity
- ✓ Extra Strong Puncture, tear, and zipper resistant
- ✓ Only sold in the USA
- ✓ Custom sizing and print available
- ✓ Certified compostable and composter approved